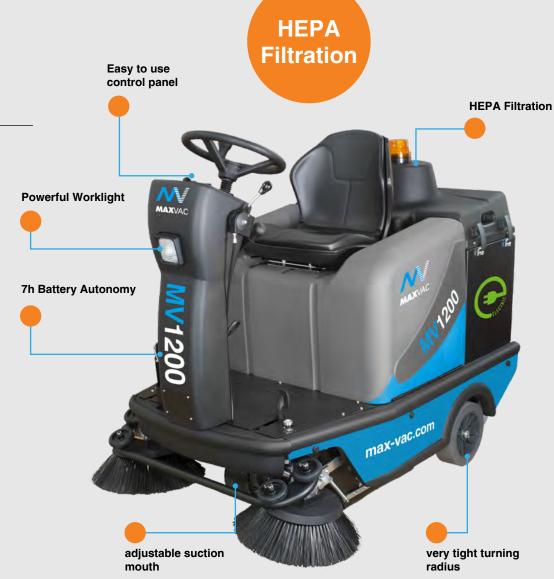

## MV1200 Sweeper

## **HEPA Filtered Ride-On Sweepers for Construction & Hire Industry**

The MAXVAC MV1200 has been designed for use in large area cleanup operations to assist in the elimination of the use of brooms around silica and other types of construction related dusts on construction sites. it has a Multi pocket H13 filter with filter shaker

## **SPECIFICATION**

| Watts 560 W  Working Capacity up to 80000  Cleaning Width Central Brush 700mm  Cleaning Width with side brushes 1200mm  Battery (4x) 6V / 425Ah  Autonomy 7 hours |      |
|-------------------------------------------------------------------------------------------------------------------------------------------------------------------|------|
| Cleaning Width Central Brush 700mm  Cleaning Width with side brushes 1200mm  Battery (4x) 6V / 425Ah                                                              |      |
| Cleaning Width with side brushes 1200mm  Battery (4x) 6V / 425Ah                                                                                                  | m2/h |
| Battery (4x) 6V / 425Ah                                                                                                                                           |      |
|                                                                                                                                                                   |      |
| Autonomy 7 hours                                                                                                                                                  |      |
|                                                                                                                                                                   |      |
| Panel Filters (1x) 5m2                                                                                                                                            |      |
| Tank Capacity 80 Litres                                                                                                                                           |      |
| Dimensions 155x90x12                                                                                                                                              | 5cm  |
| Weight without batteries 300Kg                                                                                                                                    |      |